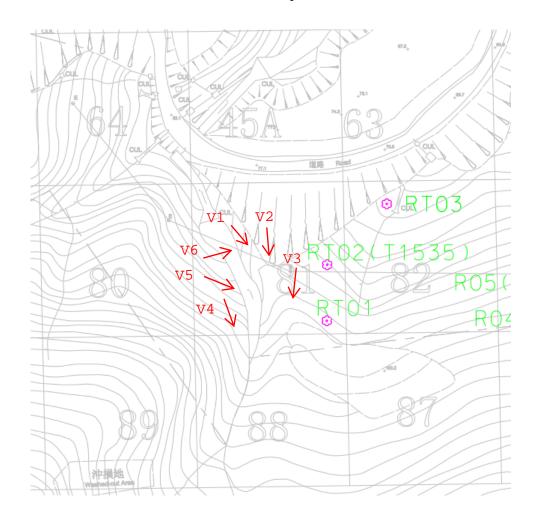

#### TREE GROUP PLAN

50m\*50m

#### Tree Group No. G01/81

Tree Group No. G02/82

Tree Group No. G03/61

Tree Group No. G04/83/84/85

Tree Group No. G05/62

Tree Group No. G06/59

TREE GROUP SURVEY REPORT

CHEK LAP KOK NEW VILLAGE