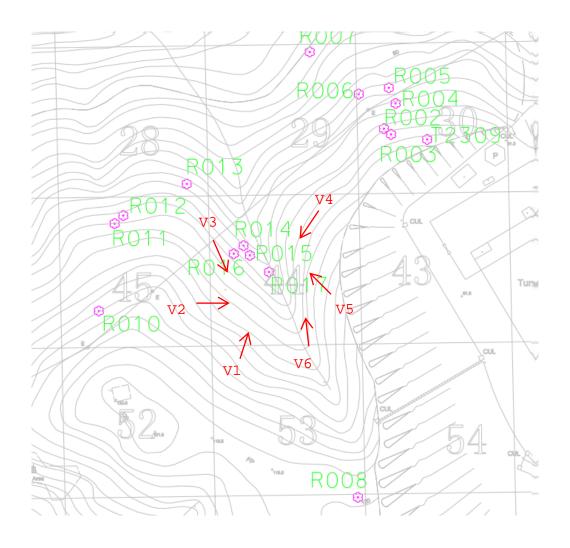

#### TREE GROUP PLAN

50m\*50m

#### Tree Group No. G01/30

Tree Group No. G03/44

Tree Group No. G04/45

Tree Group No. G05/67

Tree Group No. G06/66

TREE GROUP SURVEY REPORT

CHEK LAP KOK NEW VILLAGE

17 AUGUST 2020