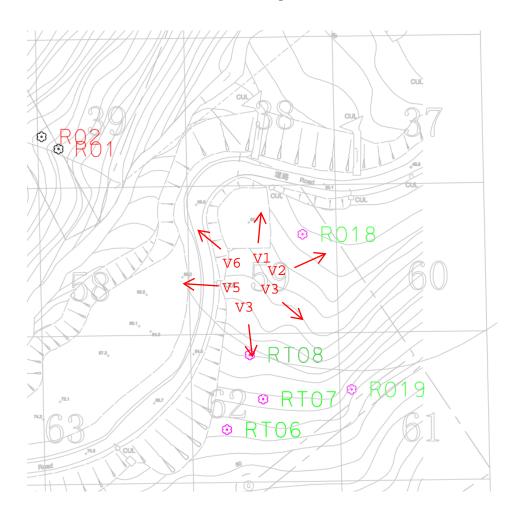

#### Tree Group No. G01/81

Tree Group No. G02/82

Tree Group No. G03/61

Tree Group No. G04/83/84/85

Tree Group No. G05/62

Tree Group No. G06/59

TREE GROUP SURVEY REPORT

CHEK LAP KOK NEW VILLAGE