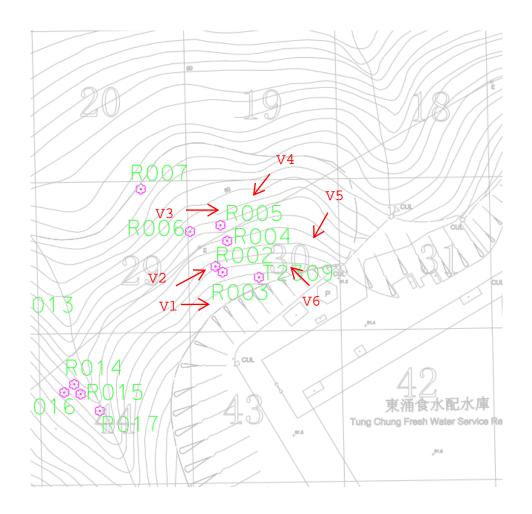

#### Tree Group No. G01/30

Tree Group No. G03/44

Tree Group No. G04/45

Tree Group No. G05/67

Tree Group No. G06/66

TREE GROUP SURVEY REPORT

CHEK LAP KOK NEW VILLAGE

17 AUGUST 2020