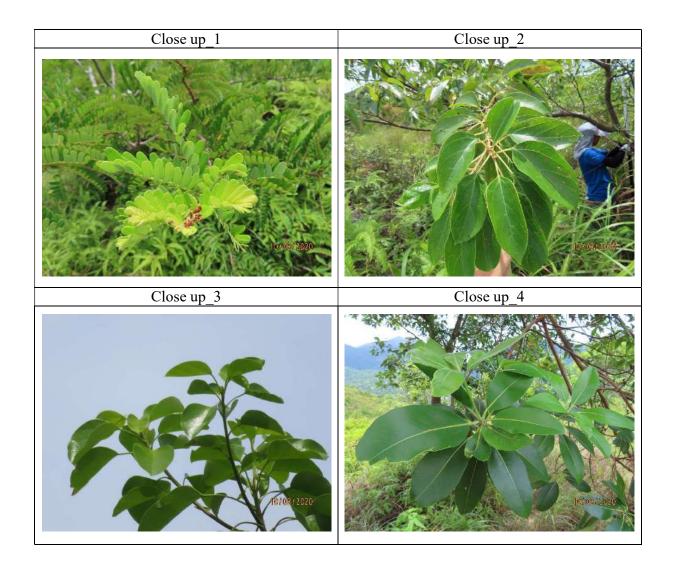

#### Tree Group No. G01/30

Tree Group No. G03/44

Tree Group No. G04/45

Tree Group No. G05/67

Tree Group No. G06/66

TREE GROUP SURVEY REPORT

CHEK LAP KOK NEW VILLAGE

17 AUGUST 2020