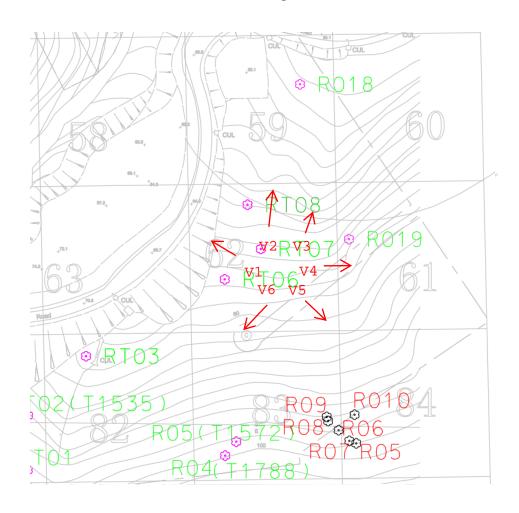

#### Tree Group No. G01/81

Tree Group No. G02/82

Tree Group No. G03/61

Tree Group No. G04/83/84/85

Tree Group No. G05/62

Tree Group No. G06/59

TREE GROUP SURVEY REPORT

CHEK LAP KOK NEW VILLAGE