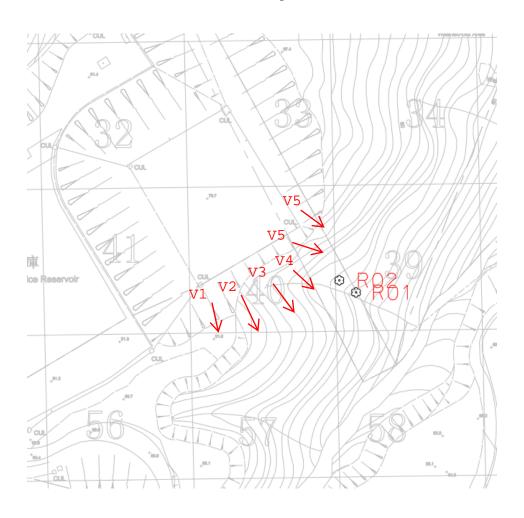

RVEY REPORT

CHEK LAP KOK NEW VILLAGE

17 AUGUST 2020

BATCH 1

#### TREE GROUP PLAN



50m\*50m

#### TREE GROUP PHOTOGRAPHS

#### Tree Group No. G01/30













Tree Group No. G03/44







Tree Group No. G04/45







Tree Group No. G05/67







Tree Group No. G06/66







TREE GROUP SURVEY REPORT

CHEK LAP KOK NEW VILLAGE

17 AUGUST 2020

BATCH 2

#### TREE GROUP PLAN



50m\*50m

#### TREE GROUP PHOTOGRAPHS

#### Tree Group No. G01/81







Tree Group No. G02/82







Tree Group No. G03/61







Tree Group No. G04/83/84/85







Tree Group No. G05/62







Tree Group No. G06/59







TREE GROUP SURVEY REPORT

CHEK LAP KOK NEW VILLAGE

17 AUGUST 2020

BATCH 3

#### TREE GROUP PLAN



50m\*50m

#### TREE GROUP PHOTOGRAPHS

Tree Group No. G01/39







Tree Group No. G02/40







Tree Group No. G03/33







Tree Group No. G04/21







Tree Group No. G05/9







Tree Group No. G06/10