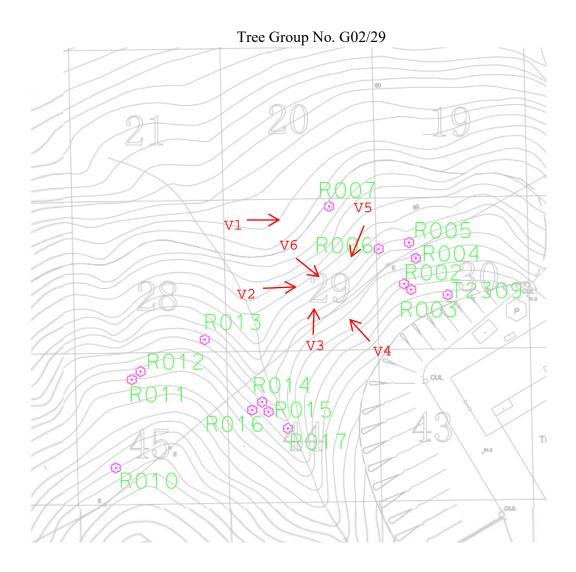

TREE GROUP SURVEY REPORT

CHEK LAP KOK NEW VILLAGE

17 AUGUST 2020

BATCH 1

#### TREE GROUP PLAN



50m\*50m

#### TREE GROUP PHOTOGRAPHS

#### Tree Group No. G01/30













Tree Group No. G03/44







Tree Group No. G04/45







Tree Group No. G05/67







Tree Group No. G06/66







TREE GROUP SURVEY REPORT

CHEK LAP KOK NEW VILLAGE

17 AUGUST 2020

BATCH 2

#### TREE GROUP PLAN



50m\*50m

#### TREE GROUP PHOTOGRAPHS

#### Tree Group No. G01/81







Tree Group No. G02/82







Tree Group No. G03/61







Tree Group No. G04/83/84/85







Tree Group No. G05/62







Tree Group No. G06/59







TREE GROUP SURVEY REPORT

CHEK LAP KOK NEW VILLAGE

17 AUGUST 2020

BATCH 3

#### TREE GROUP PLAN



50m\*50m

#### TREE GROUP PHOTOGRAPHS

Tree Group No. G01/39







Tree Group No. G02/40







Tree Group No. G03/33







Tree Group No. G04/21







Tree Group No. G05/9







Tree Group No. G06/10