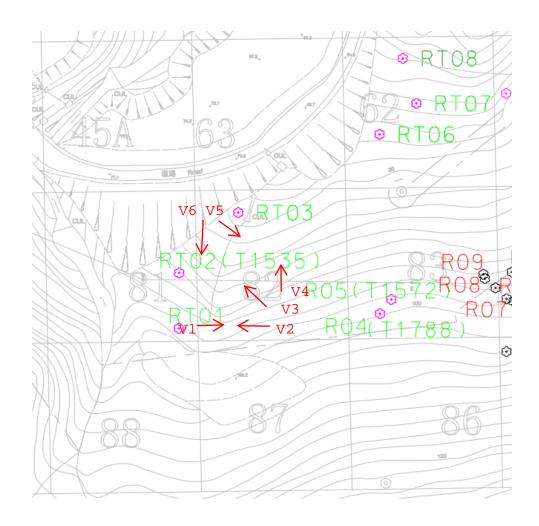

#### TREE GROUP PLAN

50m\*50m

#### Tree Group No. G01/81

Tree Group No. G02/82

Tree Group No. G03/61

Tree Group No. G04/83/84/85

Tree Group No. G05/62

Tree Group No. G06/59

TREE GROUP SURVEY REPORT

CHEK LAP KOK NEW VILLAGE