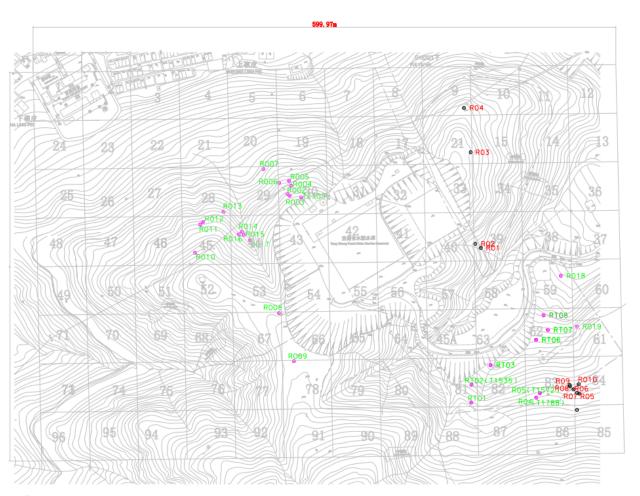

TREE GROUP SURVEY REPORT

CHEK LAP KOK NEW VILLAGE

17 AUGUST 2020

BATCH 1

#### TREE GROUP PLAN



50m\*50m

#### TREE GROUP PHOTOGRAPHS

#### Tree Group No. G01/30













Tree Group No. G03/44







Tree Group No. G04/45







Tree Group No. G05/67







Tree Group No. G06/66







TREE GROUP SURVEY REPORT

CHEK LAP KOK NEW VILLAGE

17 AUGUST 2020

BATCH 2

#### TREE GROUP PLAN



50m\*50m

#### TREE GROUP PHOTOGRAPHS

#### Tree Group No. G01/81







Tree Group No. G02/82







Tree Group No. G03/61







Tree Group No. G04/83/84/85







Tree Group No. G05/62







Tree Group No. G06/59







TREE GROUP SURVEY REPORT

CHEK LAP KOK NEW VILLAGE

17 AUGUST 2020

BATCH 3

#### TREE GROUP PLAN



50m\*50m

#### TREE GROUP PHOTOGRAPHS

Tree Group No. G01/39







Tree Group No. G02/40







Tree Group No. G03/33







Tree Group No. G04/21







Tree Group No. G05/9







Tree Group No. G06/10