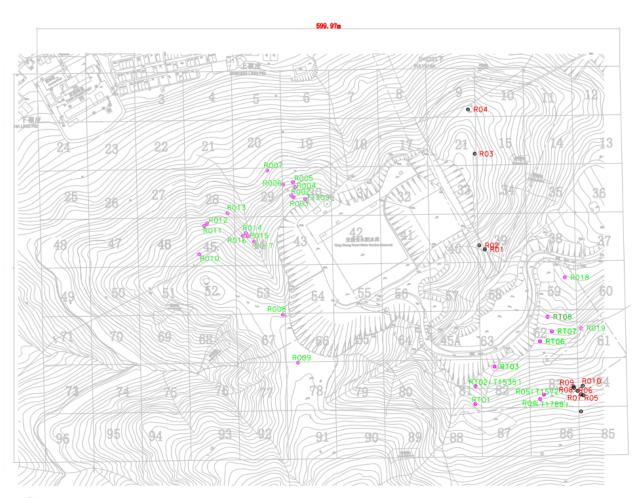

TREE GROUP SURVEY REPORT

CHEK LAP KOK NEW VILLAGE

17 AUGUST 2020

BATCH 1

#### TREE GROUP PLAN



50m\*50m

#### TREE GROUP PHOTOGRAPHS

#### Tree Group No. G01/30













Tree Group No. G03/44







Tree Group No. G04/45







Tree Group No. G05/67







Tree Group No. G06/66







TREE GROUP SURVEY REPORT

CHEK LAP KOK NEW VILLAGE

17 AUGUST 2020

BATCH 2

#### TREE GROUP PLAN



50m\*50m

#### TREE GROUP PHOTOGRAPHS

#### Tree Group No. G01/81







Tree Group No. G02/82







Tree Group No. G03/61







Tree Group No. G04/83/84/85







Tree Group No. G05/62







Tree Group No. G06/59







TREE GROUP SURVEY REPORT

CHEK LAP KOK NEW VILLAGE

17 AUGUST 2020

BATCH 3

#### TREE GROUP PLAN



50m\*50m

#### TREE GROUP PHOTOGRAPHS

Tree Group No. G01/39







Tree Group No. G02/40







Tree Group No. G03/33







Tree Group No. G04/21







Tree Group No. G05/9