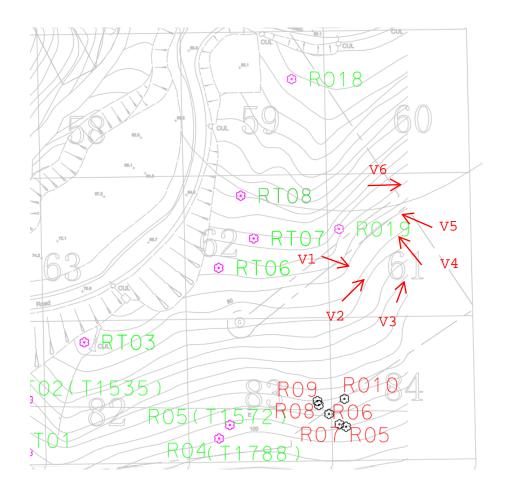

#### TREE GROUP PLAN

50m\*50m

#### Tree Group No. G01/81

Tree Group No. G02/82

Tree Group No. G03/61

Tree Group No. G04/83/84/85

Tree Group No. G05/62

Tree Group No. G06/59

TREE GROUP SURVEY REPORT

CHEK LAP KOK NEW VILLAGE