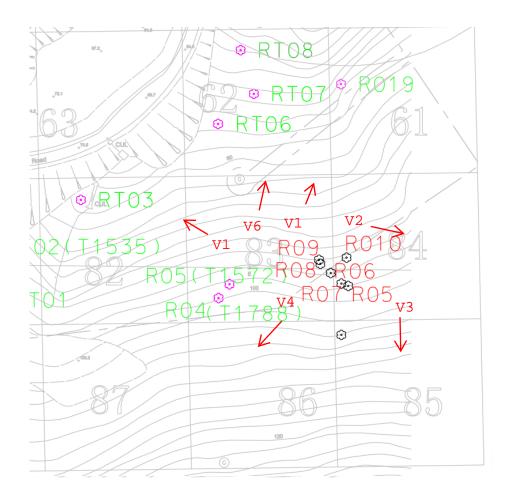

TREE GROUP SURVEY REPORT

CHEK LAP KOK NEW VILLAGE

17 AUGUST 2020

BATCH 1

#### TREE GROUP PLAN



50m\*50m

#### TREE GROUP PHOTOGRAPHS

#### Tree Group No. G01/30













Tree Group No. G03/44







Tree Group No. G04/45







Tree Group No. G05/67







Tree Group No. G06/66







TREE GROUP SURVEY REPORT

CHEK LAP KOK NEW VILLAGE

17 AUGUST 2020

BATCH 2

#### TREE GROUP PLAN



50m\*50m

#### TREE GROUP PHOTOGRAPHS

#### Tree Group No. G01/81







Tree Group No. G02/82







Tree Group No. G03/61







Tree Group No. G04/83/84/85







Tree Group No. G05/62







Tree Group No. G06/59







TREE GROUP SURVEY REPORT

CHEK LAP KOK NEW VILLAGE

17 AUGUST 2020

BATCH 3

#### TREE GROUP PLAN



50m\*50m

#### TREE GROUP PHOTOGRAPHS

Tree Group No. G01/39







Tree Group No. G02/40







Tree Group No. G03/33







Tree Group No. G04/21







Tree Group No. G05/9







Tree Group No. G06/10