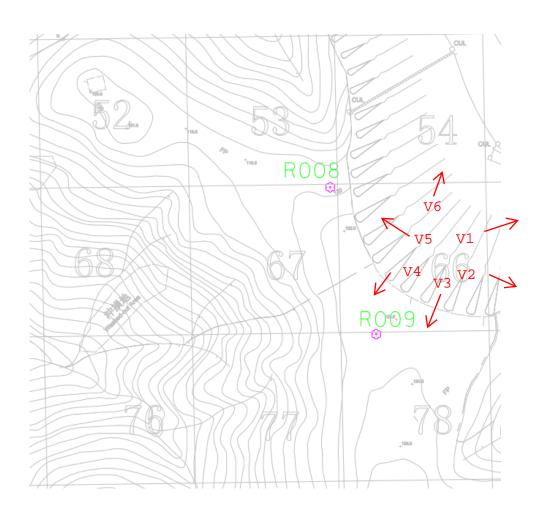

#### TREE GROUP PLAN

50m\*50m

#### Tree Group No. G01/30

Tree Group No. G03/44

Tree Group No. G04/45

Tree Group No. G05/67

Tree Group No. G06/66

TREE GROUP SURVEY REPORT

CHEK LAP KOK NEW VILLAGE

17 AUGUST 2020