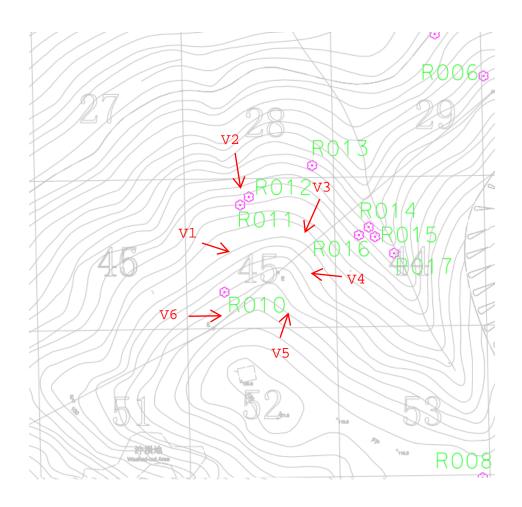

#### TREE GROUP PLAN

50m\*50m

#### Tree Group No. G01/30

Tree Group No. G03/44

Tree Group No. G04/45

Tree Group No. G05/67

Tree Group No. G06/66

TREE GROUP SURVEY REPORT

CHEK LAP KOK NEW VILLAGE

17 AUGUST 2020