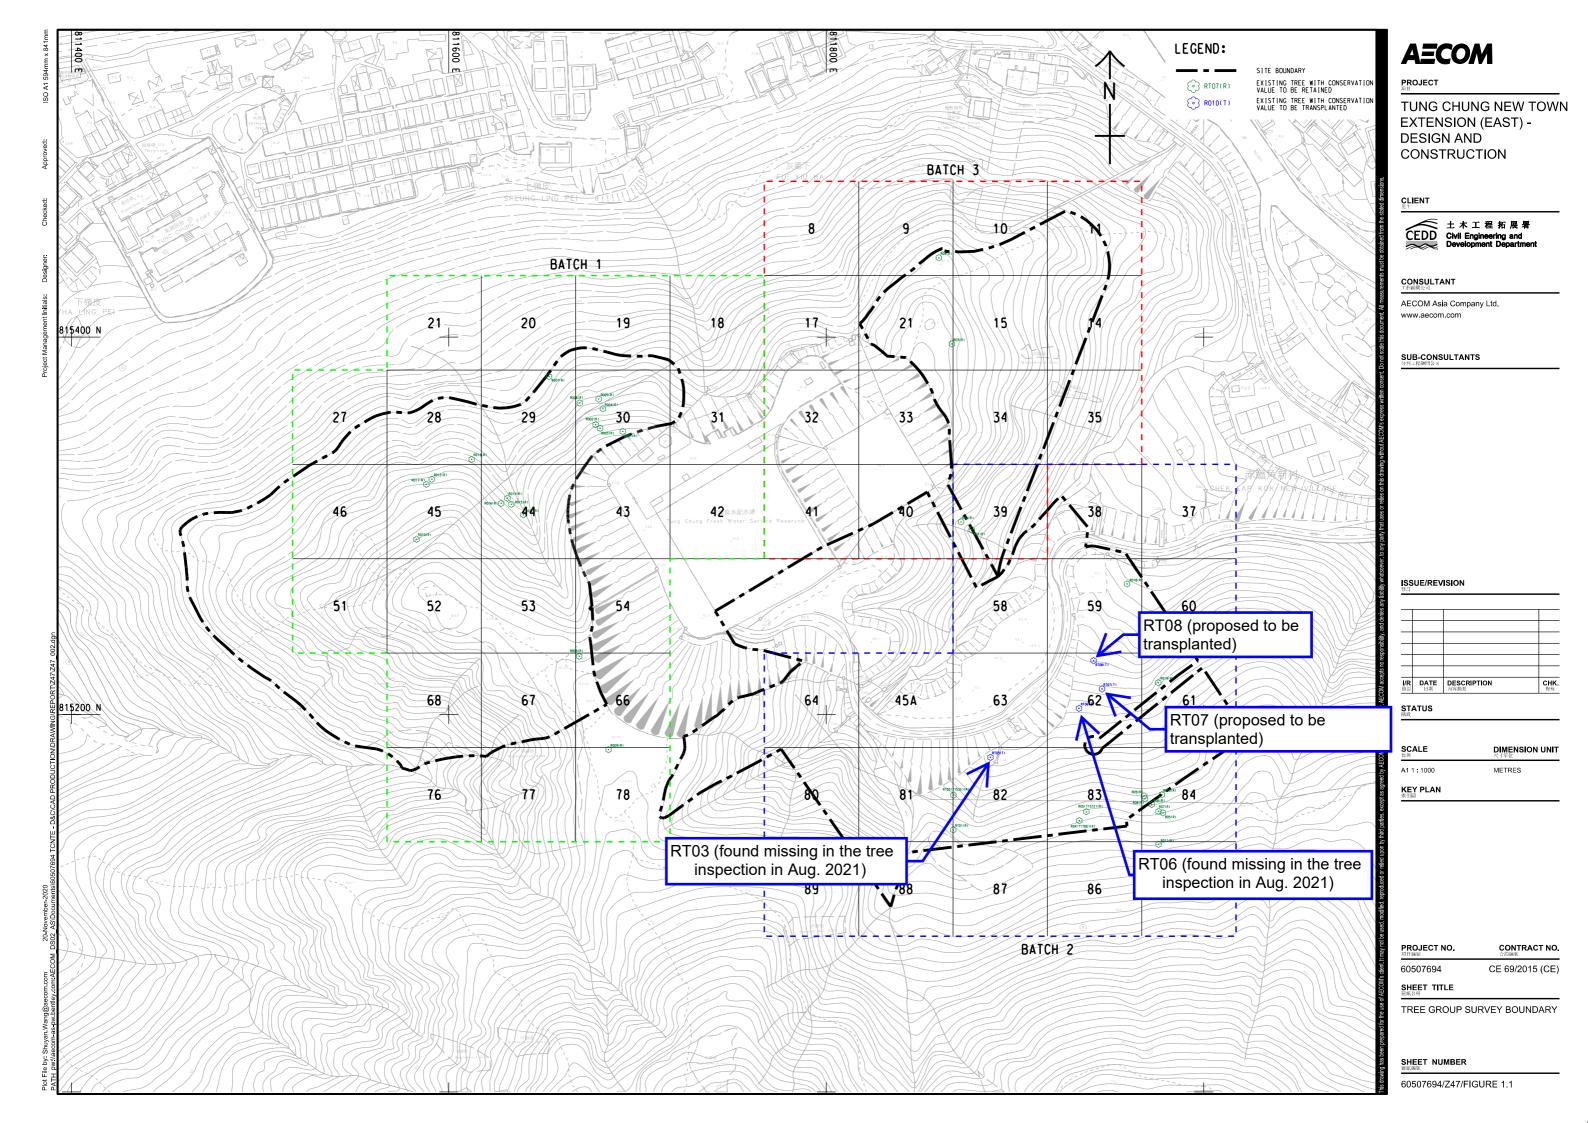

TREE GROUP SURVEY REPORT

CHEK LAP KOK NEW VILLAGE

17 AUGUST 2020

BATCH 1

#### TREE GROUP PLAN

50m\*50m

BATCH 2

17 AUGUST 2020

BATCH 3