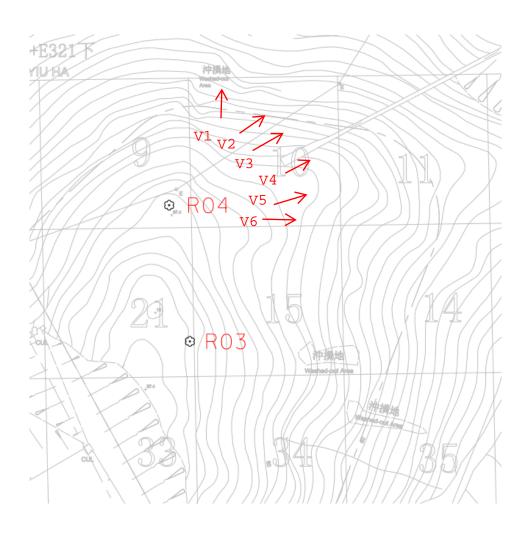

HOTOGRAPHS

#### Tree Group No. G01/30













Tree Group No. G03/44







Tree Group No. G04/45







Tree Group No. G05/67







Tree Group No. G06/66







TREE GROUP SURVEY REPORT

CHEK LAP KOK NEW VILLAGE

17 AUGUST 2020

BATCH 2

#### TREE GROUP PLAN



50m\*50m

#### TREE GROUP PHOTOGRAPHS

#### Tree Group No. G01/81







Tree Group No. G02/82







Tree Group No. G03/61







Tree Group No. G04/83/84/85







Tree Group No. G05/62







Tree Group No. G06/59







TREE GROUP SURVEY REPORT

CHEK LAP KOK NEW VILLAGE

17 AUGUST 2020

BATCH 3

#### TREE GROUP PLAN



50m\*50m

#### TREE GROUP PHOTOGRAPHS

Tree Group No. G01/39







Tree Group No. G02/40







Tree Group No. G03/33







Tree Group No. G04/21







Tree Group No. G05/9







Tree Group No. G06/10