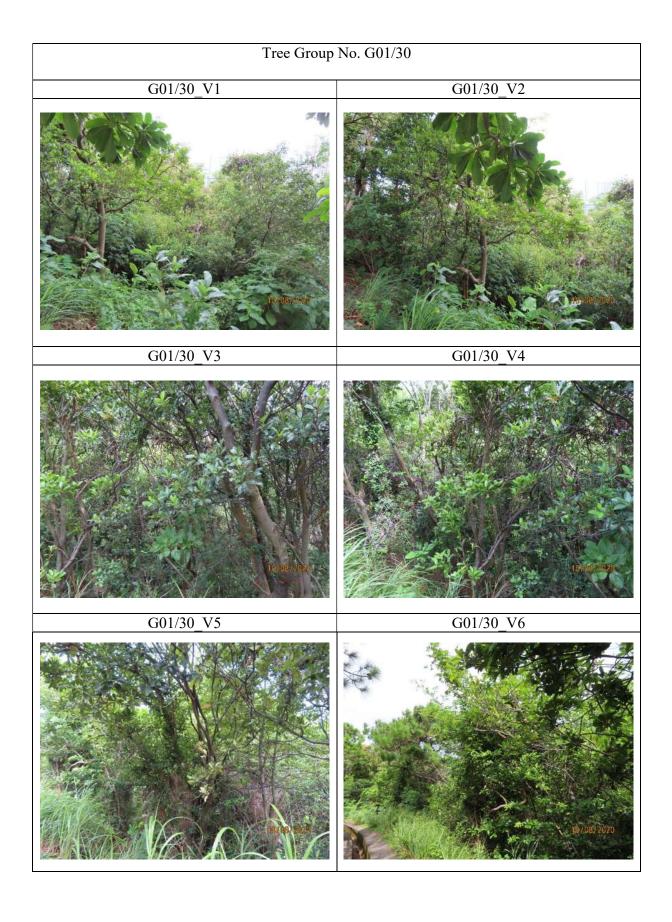

#### TREE GROUP PHOTOGRAPHS

#### Tree Group No. G01/30

Tree Group No. G03/44

Tree Group No. G04/45

Tree Group No. G05/67

Tree Group No. G06/66

TREE GROUP SURVEY REPORT

CHEK LAP KOK NEW VILLAGE

17 AUGUST 2020