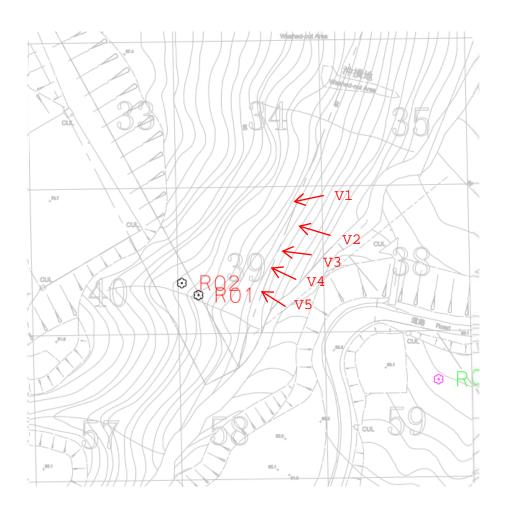

TREE GROUP SURVEY REPORT

CHEK LAP KOK NEW VILLAGE

17 AUGUST 2020

BATCH 1

#### TREE GROUP PLAN



50m\*50m

#### TREE GROUP PHOTOGRAPHS

#### Tree Group No. G01/30













Tree Group No. G03/44







Tree Group No. G04/45







Tree Group No. G05/67







Tree Group No. G06/66







TREE GROUP SURVEY REPORT

CHEK LAP KOK NEW VILLAGE

17 AUGUST 2020

BATCH 2

#### TREE GROUP PLAN



50m\*50m

#### TREE GROUP PHOTOGRAPHS

#### Tree Group No. G01/81







Tree Group No. G02/82







Tree Group No. G03/61







Tree Group No. G04/83/84/85







Tree Group No. G05/62







Tree Group No. G06/59







TREE GROUP SURVEY REPORT

CHEK LAP KOK NEW VILLAGE

17 AUGUST 2020

BATCH 3

#### TREE GROUP PLAN



50m\*50m

#### TREE GROUP PHOTOGRAPHS

Tree Group No. G01/39







Tree Group No. G02/40







Tree Group No. G03/33







Tree Group No. G04/21







Tree Group No. G05/9







Tree Group No. G06/10